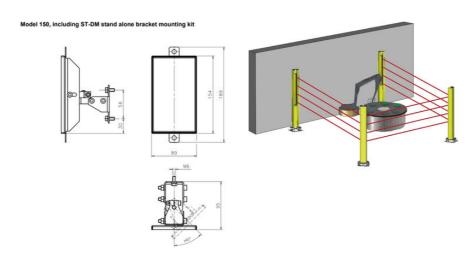

## **DATALOGIC - DEVIATING MIRROR SG-**DM

SG-DM-150 SG-DM-150 Deviating Mirror H = 150mm

- Deviating mirror, height 545-1845 mm
- · Mounting: Stand alone or to SG-PS stand
- Width 80 mm

Suitable for stand alone mounting on the machines or inside protective stands SG-PS series.

## **SPECIFICATIONS**

| Dimension (mm) | 89x154x95mm  |
|----------------|--------------|
| Material       | Glass, Metal |